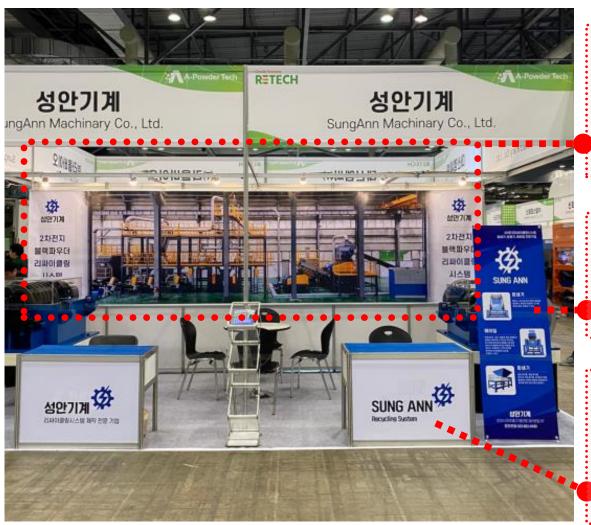

#### ❖ Sample 3

- **Booth Wrapping 3ea**
- Horizontal Scroll 3\*1.7m
- Wapping for an info. desk
- Tapping a fabric
  (3\*1.7m, 2ea)
- Wapping for two info. desks (2\*0,75m)

- a whole fabric (5.95\*2.4m)
- Wapping for an info. desk