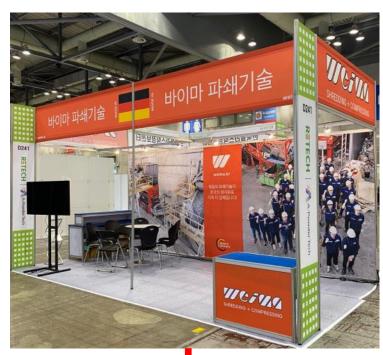

## [6] A Whole Fabric On A Wall (Tapping)

❖ Sample for a whole fabric (2.95m\*2.4m) 현수막 시공 사례

- 1 frame (2.95m\*2.4m): USD 100 (excl.VAT)
- Materials: Fablic & Stick for the scroll
- Installation costs included
- The q'ty of wrapping walls is selectable.