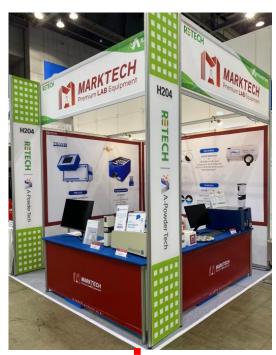

## [9] Others (Combined Version)

#### ❖ Sample 1

#### ❖ Sample 2

#### ❖ Sample 3

- **Booth Wrapping 3ea**
- Horizontal Scroll 3\*1.7m
- Wapping for an info. desk
- Tapping a fabric
  (3\*1.7m, 2ea)
- Wapping for two info. desks (2\*0,75m)

- a whole fabric (5.95\*2.4m)
- Wapping for an info. desk