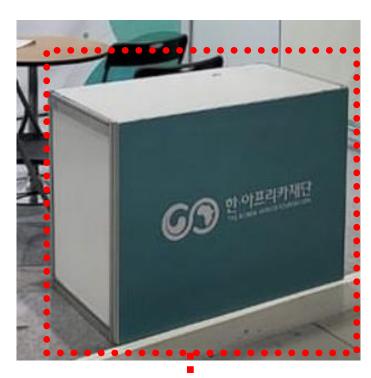

### [8] Decorating for Information Desks

❖ Sample for a foamboard (1m\*0.75m)

- 1 frame (1m\*0.75m): USD 70 (excl.VAT)
- Materials : Foamboard & Printed
  Stickers
- · Installation costs included

Sample for a printed sticker with a printed sticker