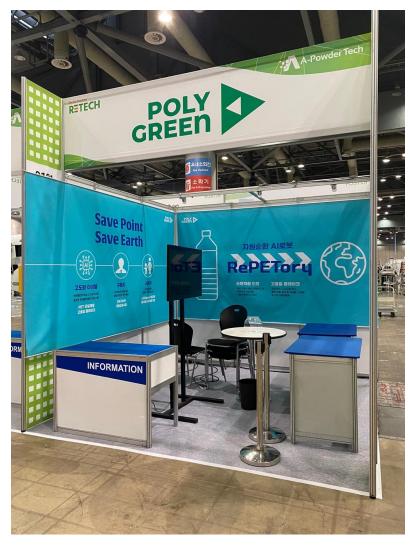

#### ❖ Sample 3

- **Booth Wrapping 3ea**
- Horizontal Scroll 3\*1.7m
- Wapping for an info. desk
- Tapping a fabric
  (3\*1.7m, 2ea)
- Wapping for two info. desks (2\*0,75m)

- a whole fabric (5.95\*2.4m)
- Wapping for an info. desk