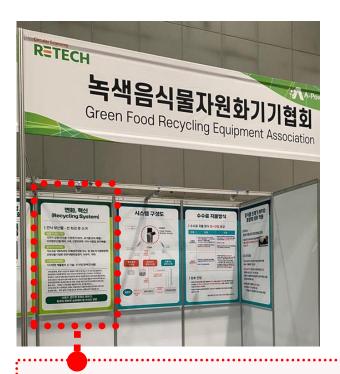

## [6] A Whole Fabric On A Wall (Tapping)

❖ Sample for a whole fabric (2.95m\*2.4m) 현수막 시공 사례

- 1 frame (2.95m\*2.4m): USD 100 (excl.VAT)
- Materials: Fablic & Stick for the scroll
- Installation costs included
- The q'ty of wrapping walls is selectable.