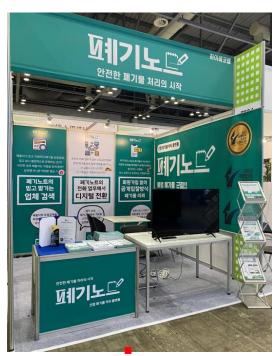

## [9] Others (Combined Version)

#### ❖ Sample 1

#### ❖ Sample 2

#### ❖ Sample 3

- **Booth Wrapping 3ea**
- Horizontal Scroll 3\*1.7m
- Wapping for an info. desk
- Tapping a fabric
  (3\*1.7m, 2ea)
- Wapping for two info. desks (2\*0,75m)

- a whole fabric (5.95\*2.4m)
- Wapping for an info. desk