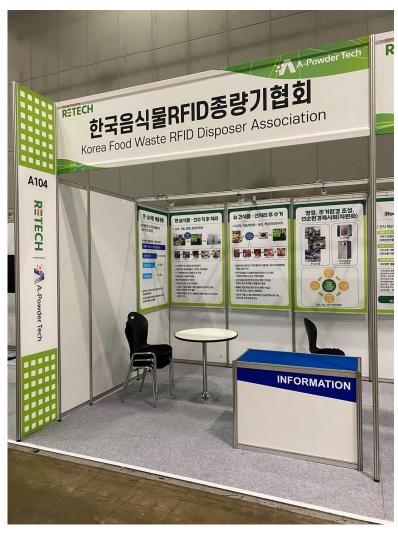

#### Sample for 6 walls

#### Sample for 4 walls

- 1 frame (0.95m\*2.38m): USD 100 (excl.VAT)
- Materials : Printed Stickers
- Installation costs included
- The q'ty of wrapping walls is selectable.