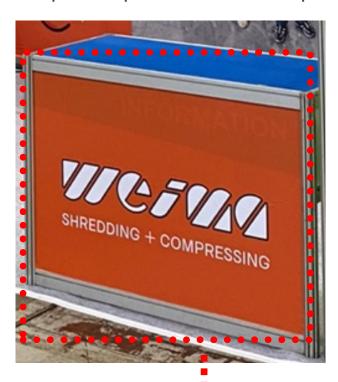

### [8] Decorating for Information Desks

❖ Sample for a foamboard (1m\*0.75m)

- 1 frame (1m\*0.75m): USD 70 (excl.VAT)
- Materials : Foamboard & Printed
  Stickers
- · Installation costs included

Sample for a printed sticker with a printed sticker