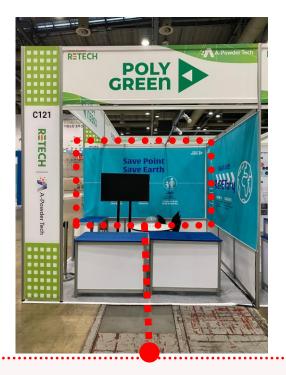

#### ❖ Sample 3

- **Booth Wrapping 3ea**
- Horizontal Scroll 3\*1.7m
- Wapping for an info. desk
- Tapping a fabric
  (3\*1.7m, 2ea)
- Wapping for two info. desks (2\*0,75m)

- a whole fabric (5.95\*2.4m)
- Wapping for an info. desk