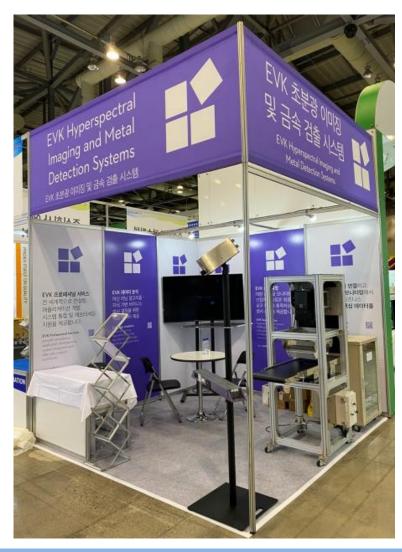

# **Promotional Materials for Exhibition Booths**

| Portfolio & Price List |

| Date                      | as of January 2025         |
|---------------------------|----------------------------|
| Production & Construction | KINBIZ Communication Corp. |



## [1] Wrapping walls of Booths

#### Sample for 6 walls



#### Sample for 4 walls



- 1 frame (0.95m\*2.38m): USD 100 (excl.VAT)
- Materials : Printed Stickers
- Installation costs included
- The q'ty of wrapping walls is selectable.



## [2] Fablic & Vertical Scroll

#### Sample for 3 walls





- 1 frame (0.95m\*2.3m): USD 70 (excl.VAT)
- Materials: Fablic & Stick for the scroll
- Installation costs included
- The q'ty of wrapping walls is selectable.
- Fabric → PET : USD 100 (excl.VAT)



## [3] Fablic & Horizontal Scroll

❖ Sample for Horizontal Scroll (2.95m\*1.7m, 2ea)





- 1 frame (2.95m\*1.7m): USD 120 (excl.VAT)
- Materials: Fablic & Stick for the scroll
- · Installation costs included
- The q'ty of wrapping walls is selectable.
- <u>Fabric</u> → <u>PET</u> : USD 220 (excl.VAT)



#### [4] Wide Horizontal Scroll

❖ Sample for Horiz